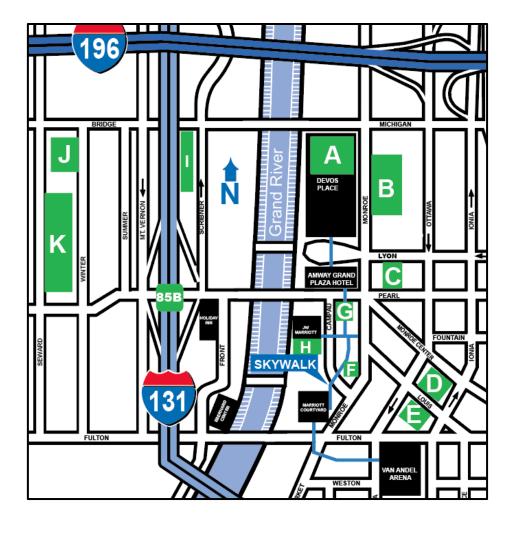

# **AQS 2024 QuiltWeek Parking**

# **Downtown Parking Facilities and Prices**

#### A. DeVos Place Ramp

\$2.00 /half hour - \$25.00 max; \$13.00 evening rate after 5 pm and on weekends and during events

# **B.** Government Center Ramp

\$2.00/half hour - \$24.00 max; \$12.00 evening rate after 5 pm and during events

#### C. Ellis Midtown Ramp

\$3.00/half hour - \$30.00 max; \$17 evening max rate after 5pm Overnight rate is \$38.00 per day

D. Monroe Center Ramp (Sixty minutes free parking before 6:00pm) \$2.00/half hour- \$24.00 max; \$12.00 evening event rate

#### E. Ottawa Fulton Ramp

\$2.00/half hour - \$24.00 max; \$15.00 evening rate after 5 pm, on weekends and during events

# F. Louis Campau Ramp

\$2.00/half hour - \$24.00 max; \$12.00 evening rate after 5 pm and during events

# G. Amway Grand Plaza Ramp

\$3.00 for ½ hour; \$6 per hour; Day Rate (up to 9 hours) - \$32; Max. daily rate: \$35 Overnight parking for registered guests \$41; New day starts at 4am. Lost Ticket: \$64

# H. JW Marriott Ramp

\$3.00 for ½ hour; \$4 per hour; Day Rate (up to 9 hours) - \$32; Max. daily rate: \$35 Overnight Parking for registered guests \$41; New day starts at 4am. Lost Ticket: \$64

#### Dash Shuttle Lot—Scribner

\$4.00 coin, cash or credit card pay upon exiting; \$6.00 event rate

# J. Dash Shuttle Lot-Area 8

\$5.00 coin, cash or credit card - \$6.00 event rate

# K. Dash Shuttle Lot--Area 9

\$3.00 coin, cash or credit card pay upon exiting; \$6.00 event rate

NOTE: Above prices as of May 1st 2024. Prices subject to change.