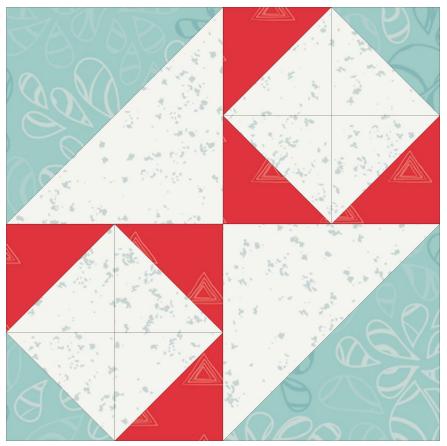

# AQS 2020 Christmas Countdown: Contemporary Christmas

# **Block One**

8" x 8" finished block size

Sew the two rows together as shown at the beginning to complete the block. Block measures  $8\frac{1}{2}$ " x  $8\frac{1}{2}$ " square.