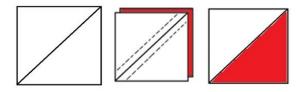

### Half Square Triangles

Mark the wrong side of the white 3" squares in half diagonally once. Lay a marked square over a red 3" square, right sides together. Sew a quarter inch from each side of the marked line. Cut apart on the marked line.

Trim to measure 2½" square.

Make 6 red/white Half Square Triangles.

Repeat to make two 2½" square aqua/white Half Square Triangles. Repeat using the 5" squares to make two 4½" aqual/white Half Square Triangles