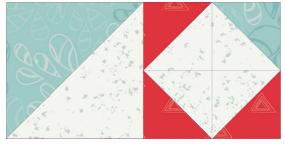

#### **Block Assembly**

Layout the 2½" Half Square Triangles as shown below. Sew together.

Unit measures 4½" square. Make 2.

Sew a 4½" Half Square Triangle to the previous unit as shown below.

Row measures 4½" x 8½" rectangle. Make 2.

Sew the two rows together as shown at the beginning to complete the block. Block measures  $8\frac{1}{2}$ " x  $8\frac{1}{2}$ " square.