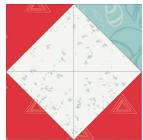

Trim to measure 2½" square.

Make 6 red/white Half Square Triangles.

Repeat to make two 2½" square aqua/white Half Square Triangles. Repeat using the 5" squares to make two 4½" aqual/white Half Square Triangles

#### **Block Assembly**

Layout the 2½" Half Square Triangles as shown below. Sew together.

Unit measures 4½" square. Make 2.

Sew a 4½" Half Square Triangle to the previous unit as shown below.

Row measures 4½" x 8½" rectangle. Make 2.