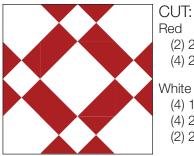

## Block 22

White

- (4) 11/2" squares
- (4) 21/4" squares

(2) 2" squares (4) 21/4" squares

(2) 2" squares

4" x 4" finished **BLOCK ASSEMBLY** 

Make 4 red/white half square triangles using 2" squares. Size to 11/2". Make 8 red/white quarter square triangles.