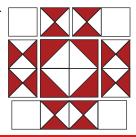

## Block 22



White

- (4) 11/2" squares
- (4) 21/4" squares

(2) 2" squares (4) 21/4" squares

(2) 2" squares

4" x 4" finished **BLOCK ASSEMBLY** 

Make 4 red/white half square triangles using 2" squares. Size to 11/2". Make 8 red/white quarter square triangles.

- Draw a diagonal line on the back of the white 21/4"
- squares. Layer a red and white 21/4" square, right sides
- together. Sew a 1/4" on both sides of the drawn line.
- Cut apart on the drawn line.

Draw a diagonal line, crossing the seam allowance, on the back of one of the units. Lay a marked unit on another unit, right sides together. Sew a 1/4" on both sides of the drawn line. cut apart on the drawn line. Trim Quarter Square Triangles to 1 1/2".

Assemble as shown.