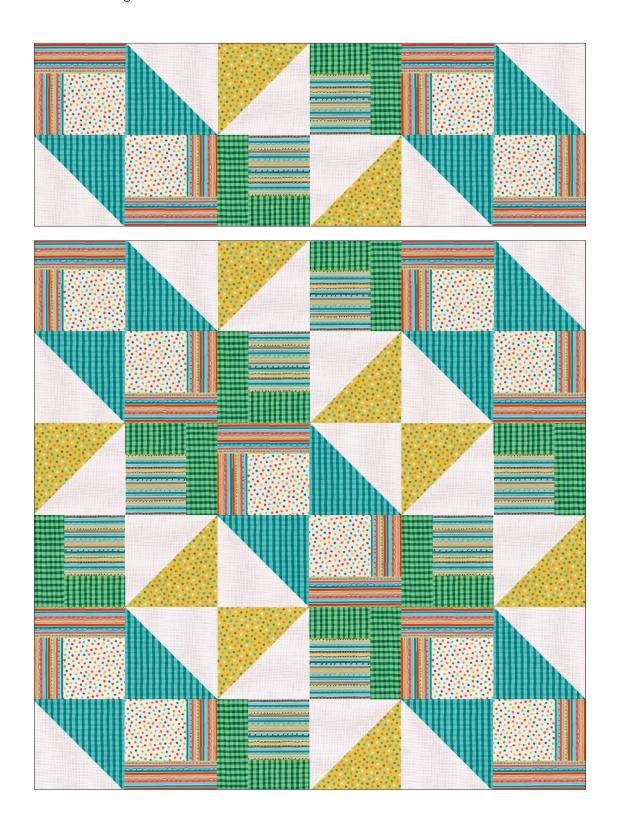

Fabric B - 3/4 yard

Fabric C - 3/4 yard

Fabric D - 1 yard

You will need two different sets of the 24" of Fabulous blocks.

Arrange blocks into rows and sew together.