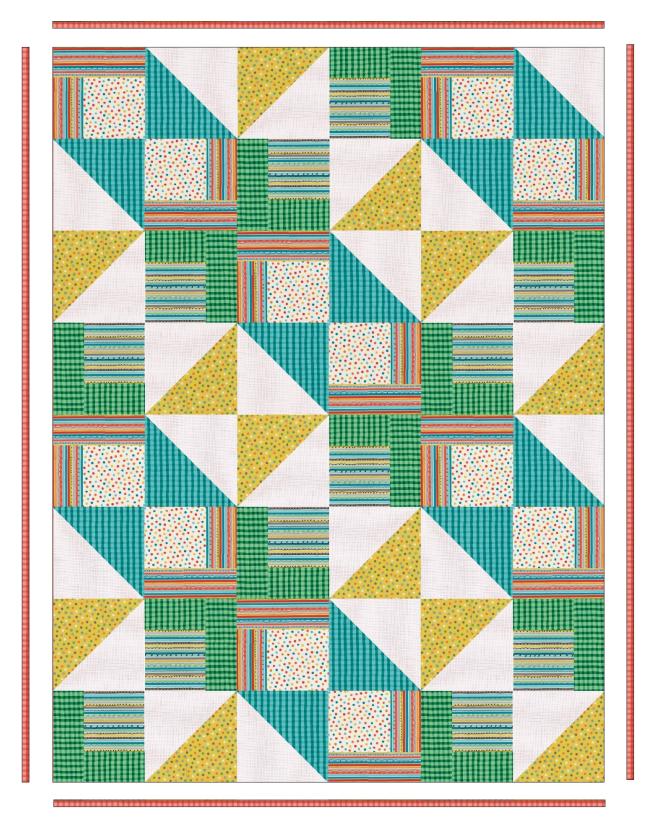

## Preparing the Border

Border - ½ yard

Cut  $1\frac{1}{2}$ " strips from the width of the border fabric.

Sew the strips together to use for the sides, top, and bottom.

Add the 11/2" border strips.