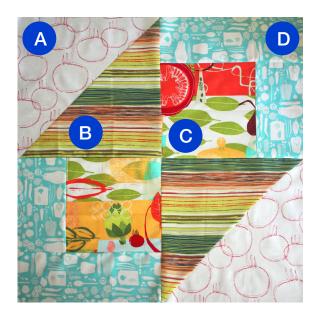

## Fabulous Fun Quilt

74" x 98"

Fabulous 24" Original Block Use as a guide

- A White Fabric
- B Stripe Fabric
- C Veggies Fabric
- D Blue Fabric