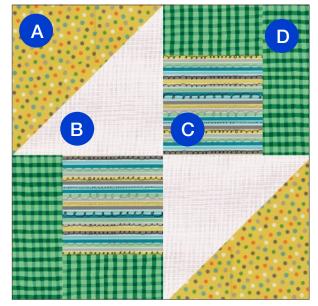

## Fabulous Fun Quilt

74" x 98"

Fabulous 24" Original Block Use as a guide

- A White Fabric
- B Stripe Fabric
- C Veggies Fabric
- D Blue Fabric