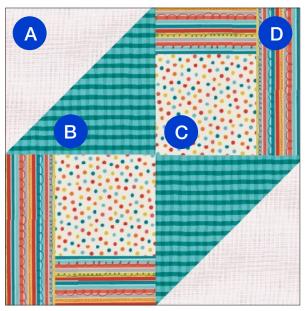

## Fabulous Fun Quilt

74" x 98"

Fabulous 24" Original Block Use as a guide

- A White Fabric
- B Stripe Fabric
- C Veggies Fabric
- D Blue Fabric