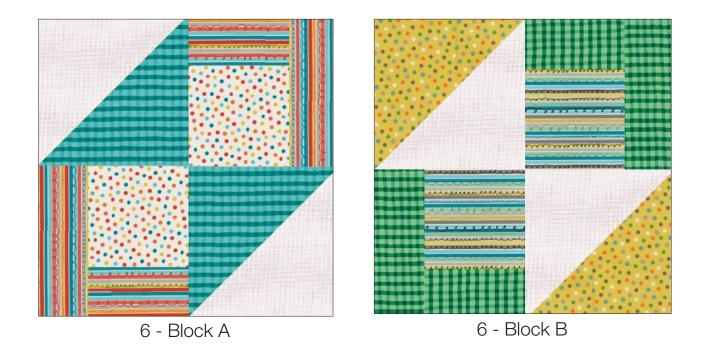

## Fabulous Fun Quilt

74" x 98"

Fabulous 24" Original Block Use as a guide

- A White Fabric
- B Stripe Fabric
- C Veggies Fabric
- D Blue Fabric

## **Fabric Requirements**

Block A makes 6

Fabric A - 3/4 yard

Fabric B - 3/4 yard

Fabric C - 3/4 yard

Fabric D - 1 yard

Block B makes 6

Fabric A - 3/4 yard