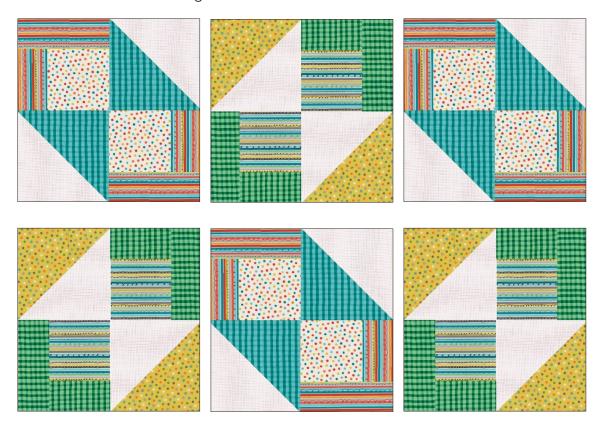

## **Fabric Requirements**

Block A makes 6

Fabric A - 3/4 yard

Fabric B - 3/4 yard

Fabric C - 3/4 yard

Fabric D - 1 yard

Block B makes 6

Fabric A - 3/4 yard

Fabric B - 3/4 yard

Fabric C - 3/4 yard

Fabric D - 1 yard

You will need two different sets of the 24" of Fabulous blocks.

Arrange blocks into rows and sew together.