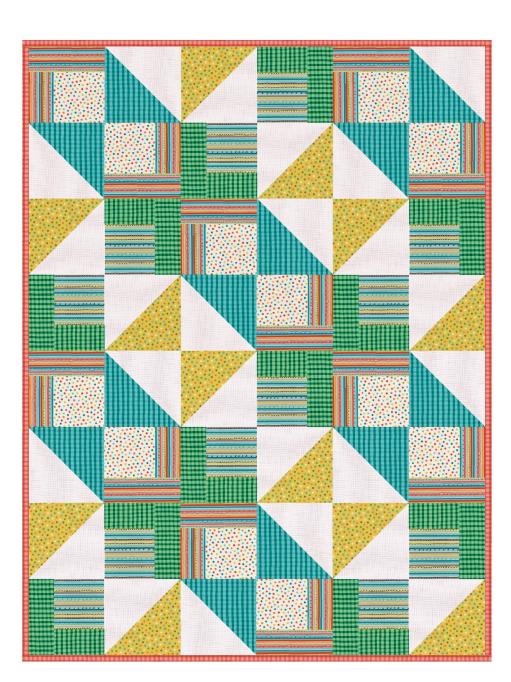

XTLXXBLOCKSXXLTX



Fabulous Fun Quilt

## Fabulous Fun Quilt

74" x 98"



Fabulous 24" Original Block Use as a guide

- A White Fabric
- B Stripe Fabric
- C Veggies Fabric
- D Blue Fabric

## **Fabric Requirements**

Block A makes 6



Fabric A - 3/4 yard

Fabric B - 3/4 yard

Fabric C - 3/4 yard

Fabric D - 1 yard

Block B makes 6



Fabric A - 3/4 yard

Fabric B - 3/4 yard

Fabric C - 3/4 yard

Fabric D - 1 yard

You will need two different sets of the 24" of Fabulous blocks.



Arrange blocks into rows and sew together.





## Preparing the Border

Border - ½ yard

Cut  $1\frac{1}{2}$ " strips from the width of the border fabric.

Sew the strips together to use for the sides, top, and bottom.



Add the 11/2" border strips.