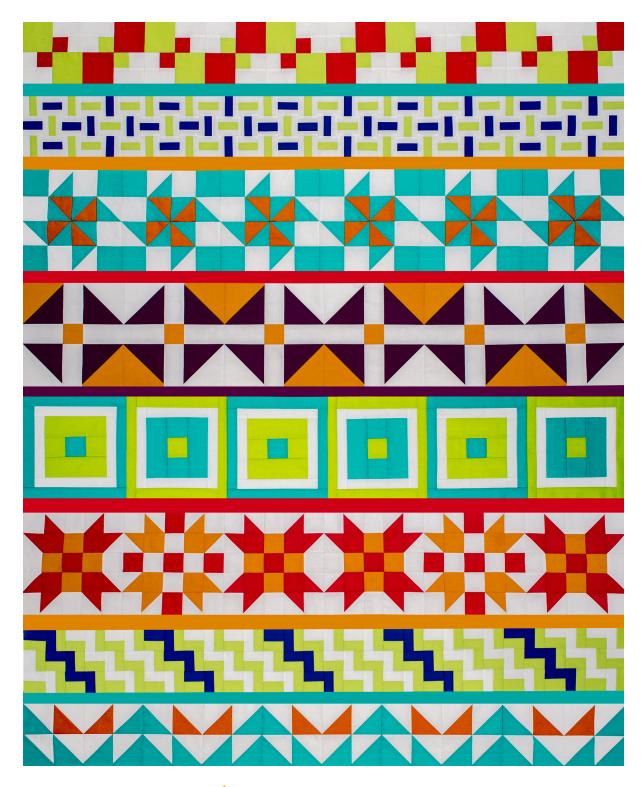

# Show Row Quilt

AQS QuiltWeek 2016

## Show Row Quilt

60" x 74" Finished Quilt Size

### **Block Assembly Instructions:**

1. Sew sashing between rows as shown below. Quilt as desired.