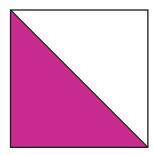

#### **Block Assembly Instructions:**

1. Draw a diagonal line once from corner to corner on the wrong side of 16 white 3" squares.

2. With right sides together, layer a marked 3" white square on top of a 3" magenta square. Sew a ¼" seam on both sides of the line, then cut apart on the drawn line. Press seams toward the purple side. Size the squares to 2½". Repeat with the remaining 3" magenta squares.