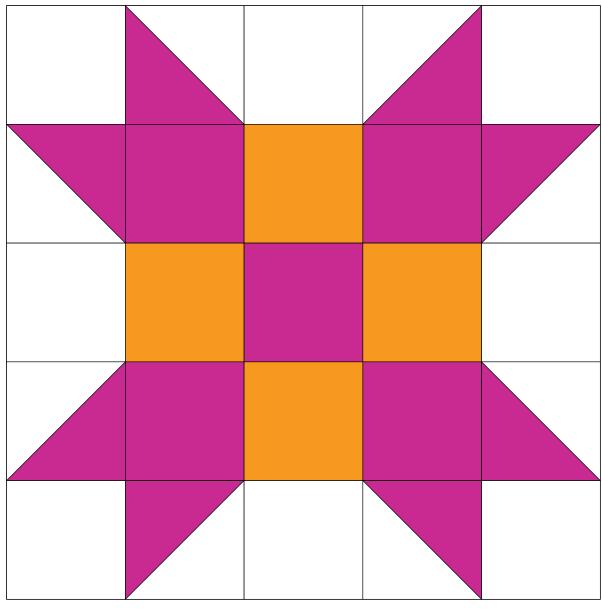

## Grand Rapids Block

10" x 10" finished block size 10½" x 60½" unfinished row size

3. Sew a 2½" white square to a unit made in step two as shown below.

4. Sew a unit made in step two to a 2½" magenta square as shown below.

5. Repeat steps three and four to make 16 magenta star point units.

6. Repeat steps one to four to make 8 orange star point units.

7. Sew the  $2\frac{1}{2}$ " orange strip to the  $2\frac{1}{2}$ " white strip. Cut into  $2\frac{1}{2}$ " segments as shown below. Make 16 segments.

8. Repeat step seven using the  $2\frac{1}{2}$ " x 20" magenta strip and the  $2\frac{1}{2}$ " x 20" white strip. Make 8 segments.

9. Using the block image below, sew 4 magenta blocks together.

10. Using the block image below, sew 2 orange blocks together.