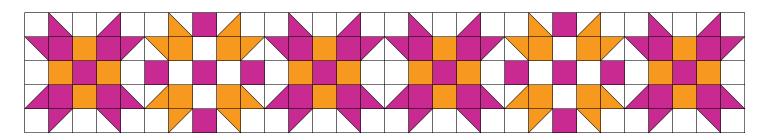

agenta squares.





3. Sew a 2½" white square to a unit made in step two as shown below.



4. Sew a unit made in step two to a 2½" magenta square as shown below.



5. Repeat steps three and four to make 16 magenta star point units.



6. Repeat steps one to four to make 8 orange star point units.



7. Sew the  $2\frac{1}{2}$ " orange strip to the  $2\frac{1}{2}$ " white strip. Cut into  $2\frac{1}{2}$ " segments as shown below. Make 16 segments.



8. Repeat step seven using the  $2\frac{1}{2}$ " x 20" magenta strip and the  $2\frac{1}{2}$ " x 20" white strip. Make 8 segments.



9. Using the block image below, sew 4 magenta blocks together.



10. Using the block image below, sew 2 orange blocks together.



### **Row Assembly Instructions:**

Sew the blocks together as shown below.