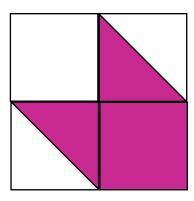

8. Repeat step seven using the  $2\frac{1}{2}$ " x 20" magenta strip and the  $2\frac{1}{2}$ " x 20" white strip. Make 8 segments.

9. Using the block image below, sew 4 magenta blocks together.

10. Using the block image below, sew 2 orange blocks together.