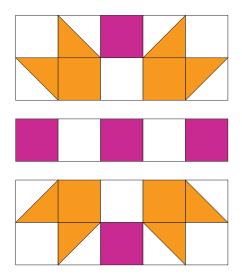

#### **Block Assembly Instructions:**

1. Draw a diagonal line once from corner to corner on the wrong side of 16 white 3" squares.

2. With right sides together, layer a marked 3" white square on top of a 3" magenta square. Sew a ¼" seam on both sides of the line, then cut apart on the drawn line. Press seams toward the purple side. Size the squares to 2½". Repeat with the remaining 3" magenta squares.

3. Sew a 2½" white square to a unit made in step two as shown below.

4. Sew a unit made in step two to a 2½" magenta square as shown below.

5. Repeat steps three and four to make 16 magenta star point units.

6. Repeat steps one to four to make 8 orange star point units.

7. Sew the  $2\frac{1}{2}$ " orange strip to the  $2\frac{1}{2}$ " white strip. Cut into  $2\frac{1}{2}$ " segments as shown below. Make 16 segments.

8. Repeat step seven using the  $2\frac{1}{2}$ " x 20" magenta strip and the  $2\frac{1}{2}$ " x 20" white strip. Make 8 segments.

9. Using the block image below, sew 4 magenta blocks together.

10. Using the block image below, sew 2 orange blocks together.