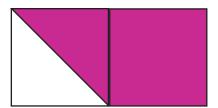

3. Sew a 2½" white square to a unit made in step two as shown below.

4. Sew a unit made in step two to a 2½" magenta square as shown below.

5. Repeat steps three and four to make 16 magenta star point units.