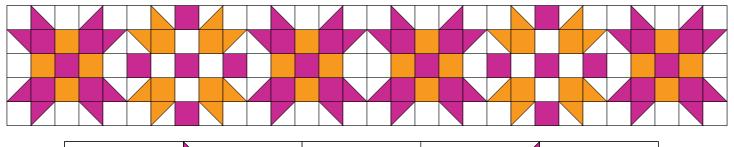

# Grand Rapids

AQS QuiltWeek Row #6

### **Row Assembly Instructions:**

Sew the blocks together as shown below.