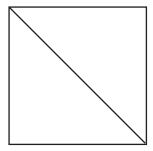

#### **Block Assembly Instructions:**

1. Draw a diagonal line once from corner to corner on the wrong side of 16 white 3" squares.

2. With right sides together, layer a marked 3" white square on top of a 3" magenta square. Sew a ¼" seam on both sides of the line, then cut apart on the drawn line. Press seams toward the purple side. Size the squares to 2½". Repeat with the remaining 3" magenta squares.