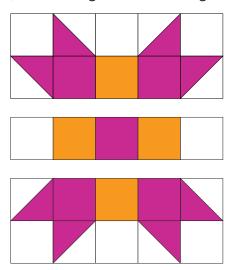

8. Repeat step seven using the  $2\frac{1}{2}$ " x 20" magenta strip and the  $2\frac{1}{2}$ " x 20" white strip. Make 8 segments.

9. Using the block image below, sew 4 magenta blocks together.

10. Using the block image below, sew 2 orange blocks together.

### **Row Assembly Instructions:**

Sew the blocks together as shown below.