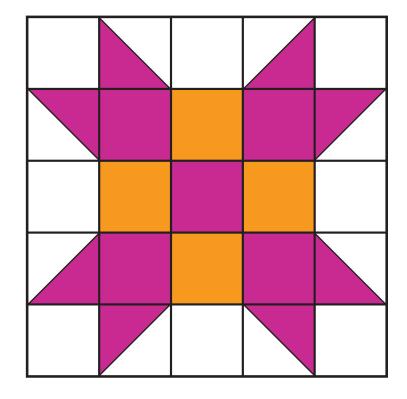

## Grand Rapids Block

10" x 10" finished block size 10½" x 60½" unfinished row size

3. Sew a 2½" white square to a unit made in step two as shown below.

4. Sew a unit made in step two to a 2½" magenta square as shown below.

5. Repeat steps three and four to make 16 magenta star point units.

6. Repeat steps one to four to make 8 orange star point units.

7. Sew the  $2\frac{1}{2}$ " orange strip to the  $2\frac{1}{2}$ " white strip. Cut into  $2\frac{1}{2}$ " segments as shown below. Make 16 segments.

8. Repeat step seven using the  $2\frac{1}{2}$ " x 20" magenta strip and the  $2\frac{1}{2}$ " x 20" white strip. Make 8 segments.

9. Using the block image below, sew 4 magenta blocks together.

10. Using the block image below, sew 2 orange blocks together.